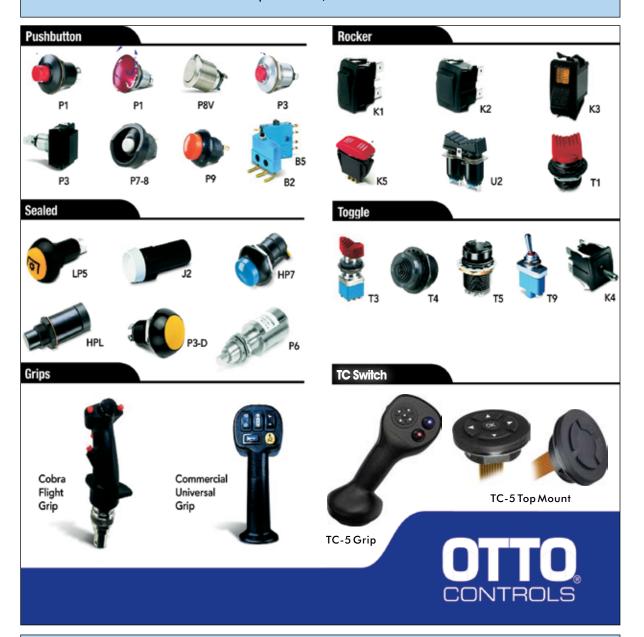

PAGE 08

**OTTO CONTROLS** Manufactures Precision Switches and Controls used in Communication, Medical, Aerospace, Marine and HD Equipment.

OTTO CONTROLS designs and manufactures precision switches and controls used in the medical, communication, heavy equipment, military, aerospace, marine and other demanding markets. OTTO Controls is capable of meeting non-standard applications through modification of standard product or to develop a custom product for a unique application. OTTO's products are designed to work in applications where abuse from the environment or other factors is high.

# **OTTO Basic and Limit Switchs**

Getting Back to Basics . . . Are Deliveries Limiting Your Production?

Call Today for Pricing and How Otto Can Deliver the Product

## **LIMIT SWITCHES**

M8805/100-XXX OTTO P6 Series

MS21321-X OTTO P6 Series

MS24331-1 OTTO P6 Series

MS27240-X OTTO P6 Series

## **BASIC SWITCHES**

M8805/101-XXX OTTO B3 Series (0.156" Width)

M8805/106-XX OTTO B2 Series (0.200" Width)

M8805/109-XX OTTO B2 Series (0.156" Width)

MS24547-X (8805/4) OTTO B2 Series (0.200" Width)

MS27217-X (8805/7) OTTO B5 Series

MS27257-X (8805/76) OTTO B3 Series (0.200" Width)

PAGE 10

**PACTRONICS** is a Stocking Dealer for Kenwood, Kenwood ProTalk, Motorola and Other Popular Two-Way Radio Brands

PACTRONICS was founded in 1990 with the goal of serving on-site two-way radio customer's application needs. Typical applications include manufacturing and warehouse facilities from plant floors to shipping and receiving departments.