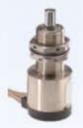

# **OTTO Basic and Limit Switchs**

Getting Back to Basics . . . Are Deliveries Limiting Your Production?

Call Today for Pricing and How Otto Can Deliver the Product

## **LIMIT SWITCHES**

M8805/100-XXX OTTO P6 Series

MS21321-X OTTO P6 Series

MS24331-1 OTTO P6 Series

MS27240-X OTTO P6 Series

## **BASIC SWITCHES**

M8805/101-XXX OTTO B3 Series (0.156" Width)

M8805/106-XX OTTO B2 Series (0.200" Width)

M8805/109-XX OTTO B2 Series (0.156" Width)

MS24547-X (8805/4) OTTO B2 Series (0.200" Width)

MS27217-X (8805/7) OTTO B5 Series