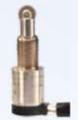

# **OTTO Basic and Limit Switchs**

Getting Back to Basics . . . Are Deliveries Limiting Your Production?

Call Today for Pricing and How Otto Can Deliver the Product

## **LIMIT SWITCHES**

M8805/100-XXX OTTO P6 Series

MS21321-X OTTO P6 Series

MS24331-1 OTTO P6 Series

MS27240-X OTTO P6 Series

## **BASIC SWITCHES**

M8805/101-XXX OTTO B3 Series (0.156" Width)

M8805/106-XX OTTO B2 Series (0.200" Width)

M8805/109-XX OTTO B2 Series (0.156" Width)

MS24547-X (8805/4) OTTO B2 Series (0.200" Width)

MS27217-X (8805/7) OTTO B5 Series