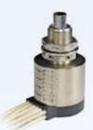

# **OTTO Basic and Limit Switchs**

Getting Back to Basics . . . Are Deliveries Limiting Your Production?

Call Today for Pricing and How Otto Can Deliver the Product

## **LIMIT SWITCHES**

M8805/100-XXX OTTO P6 Series

MS21321-X OTTO P6 Series

MS24331-1 OTTO P6 Series

MS27240-X OTTO P6 Series

## **BASIC SWITCHES**

M8805/101-XXX OTTO B3 Series (0.156" Width)

M8805/106-XX OTTO B2 Series (0.200" Width)

M8805/109-XX OTTO B2 Series (0.156" Width)

MS24547-X (8805/4) OTTO B2 Series (0.200" Width)

MS27217-X (8805/7) OTTO B5 Series